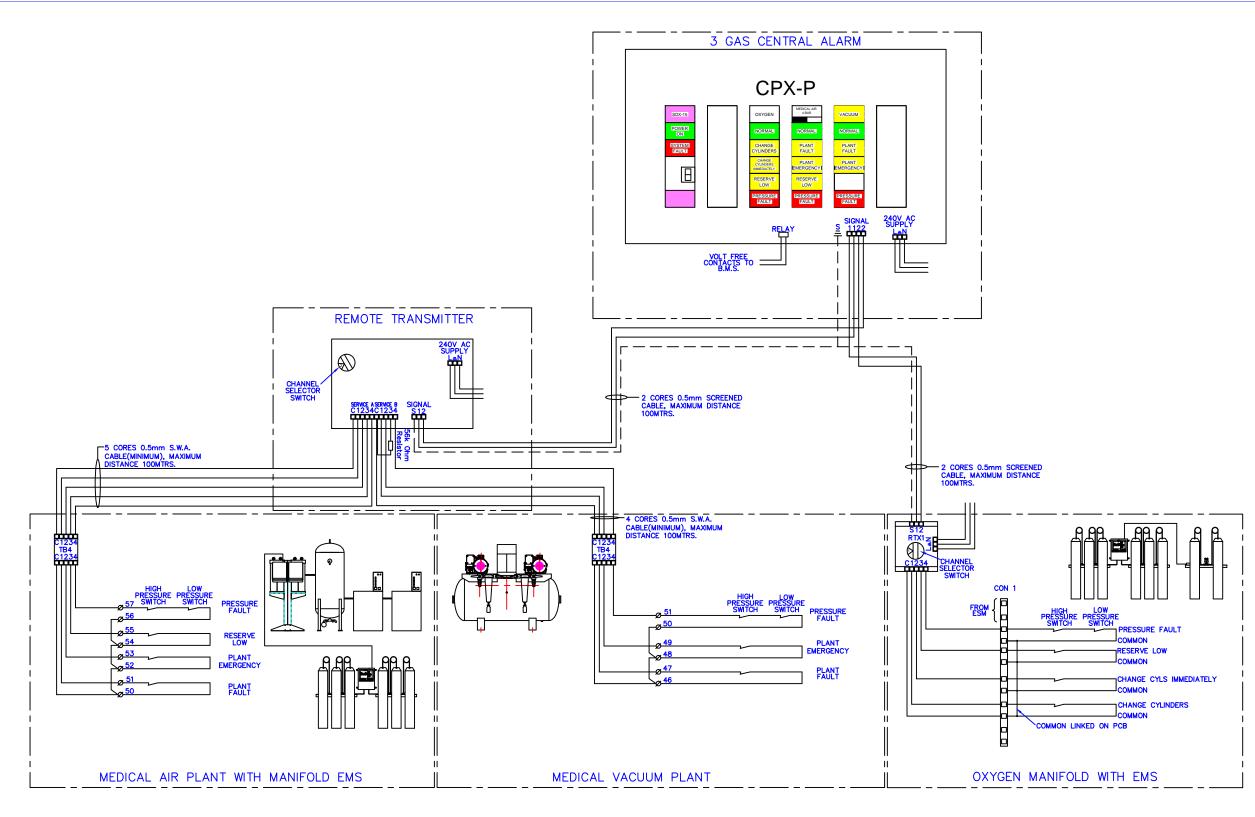

- 2 CORE SCREENED CABLE TO BE 0.5mm SQUARE MINIMUM.
- ALL JUNCTION BOXES MUST HAVE THE SCREENS CONNECTED THROUGH.
- 3) 4) ALL SCREENS MUST BE EARTHED.
- MULTCORE CABLES TO BE 0.5mm SQUARE (MINIMUM). ALL MULTICORES TO BE SWA OR IN METAL CONDUIT.
- 5) CONTROL CABLES TO BE 0.5mm SQUARE MINIMUM.
- SOLID CABLE SUCH AS TELEPHONE CABLE IS NOT ACCEPTABLE FOR USE IN THIS APPLICATION.
- 7) A MINIMUM CLEARANCE OF 20mm MUST BE MAINTAINED BETWEEN THE ALARM SYSTEM CABLING AND ANY OTHER CABLES (INCLUDING THE MAINS SUPPLY TO THE ALARM SYSTEM).
- TB4 & RTX1 TO BE MOUNTED WITHIN THE PLANT CONTROL PANELS.
- A 56k OHM RESISTOR IS USED TO SET THE CONDITION TO NORMAL IF THE CONDITION IS NOT TO BE USED. A 1k8 OHM RESISTOR IS TO BE USED IF THE CONDITION IS TO BE TRANSMITTED FROM ANOTHER TRANSMITTER.
- 10) PLANT RELAYS SHOWN ENERGISED.

| If In Doubt Ask |                                                                                                                                                                                                           |            |                    |                                       |                    |  |                         |              |
|-----------------|-----------------------------------------------------------------------------------------------------------------------------------------------------------------------------------------------------------|------------|--------------------|---------------------------------------|--------------------|--|-------------------------|--------------|
| Do Not Scale    | Drawn by<br>K.J.P.                                                                                                                                                                                        | Checked by | Approved by – date | Filename                              | Date<br>26/06/2013 |  | All Dims In<br>Otherwis |              |
|                 | PRECISION UK Ltd  CPX Technology Building, Pepper Road, Hazel Grove, Sockport SK7 5BW Tel: 00 44 (0) 161 487 2822 Fax: 00 44 (0) 161 487 2816 Email: info@precision-parts.co.uk www.precision-parts.co.uk |            |                    | TYPICAL PLANT ALARM SCHEMATIC DIAGRAM |                    |  |                         |              |
|                 |                                                                                                                                                                                                           |            |                    | PL-PWD01-1                            |                    |  | Revision<br>0           | Sheet<br>1/1 |